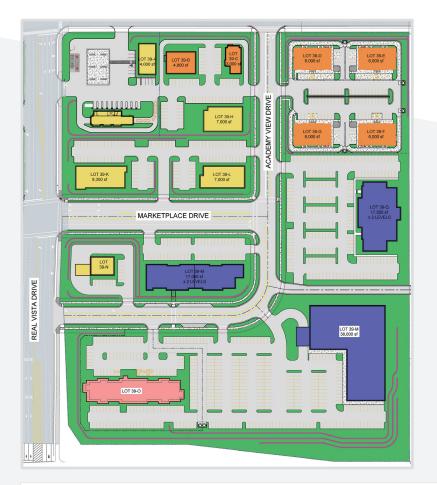

#### **SITE PLAN**

#### **POD 35**

| 35-A       | 35-B       | 35-C     | 35-D     | 35-E       |
|------------|------------|----------|----------|------------|
| Restaurant | Restaurant | Retail   | Retail   | Restaurant |
| 6,000 SF   | 6,000 SF   | 6,500 SF | 6,500 SF | 6,000 SF   |
| 35-F       | 35-G       | 35-H     | 35-I     | 35-J       |
| Restaurant | Pharmacy   | Retail   | Retail   | Retail     |
| 6,000 SF   | 11,000 SF  | 6,000 SF | 6,000 SF | 5,500 SF   |
| 35-K       | 35-L       | 35-M     | 35-N     | 35-O       |
| Office     | Office     | Retail   | Retail   | Retail     |
| 9,500 SF   | 21,000 SF  | 6,000 SF | 4,500 SF | 3,000 SF   |
|            |            |          | 35-P     | 35-Q       |
|            |            |          | Grocery  | Retail     |

6,000 SF

35,000 SF

### **POD 39**

| 39-A        | 39-B         | 39-C       | 39-D       | 39-E         |
|-------------|--------------|------------|------------|--------------|
| Gas Station | Restaurant   | Restaurant | Restaurant | Restaurant   |
| 5,400 SF    | 4,800 SF     | 3,000 SF   | 6,000 SF   | 6,000 SF     |
| 39-F        | 39-G         | 39-H       | 39-J       | 39-K         |
| Restaurant  | Restaurant   | Retail     | Retail     | Retail       |
| 6,000 SF    | 6,000 SF     | 7,000 SF   | 6,100 SF   | 8,300 SF     |
| 39-L        | 39-M         | 39-N       | 39-O       | 39-Q         |
| Retail      | Professional | Bank       | Office     | Professional |
| 7,000 SF    | 34,000 SF    | 3,200 SF   | 120,000 SF | 17,400 SF    |