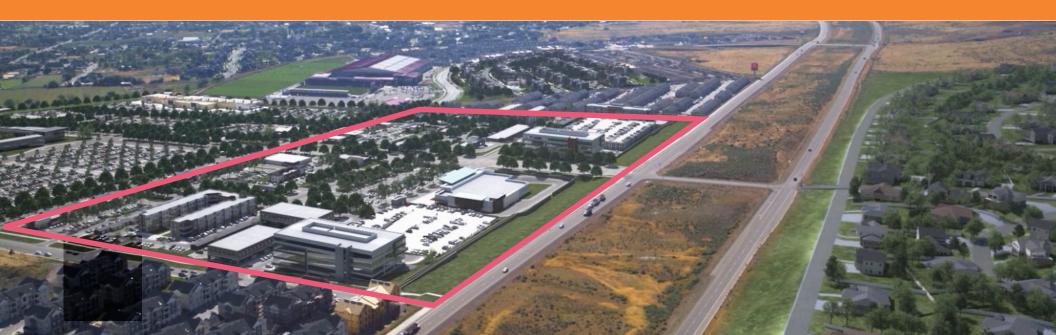

### ACADEMY VILLAGE

#### **PROPERTY** FEATURES

- **50-acre** mix-use development featuring retail, office, multifamily, and hospitality
- Over 380,000 square feet of commercial property
- Located in a flourishing development area of the Salt Lake Valley
- Adjacent to Zions Bank Real
   Academy a major sports and eventcenter
- Anchored by grocery store
- Located near 600 unit Soleil
   Lofts. The first fully solar stacked multifamily community.
- Adjacent to future Salt Lake
   Community College & University
   of Utah Juniper Center sites

## ACADEMY VILLAGE