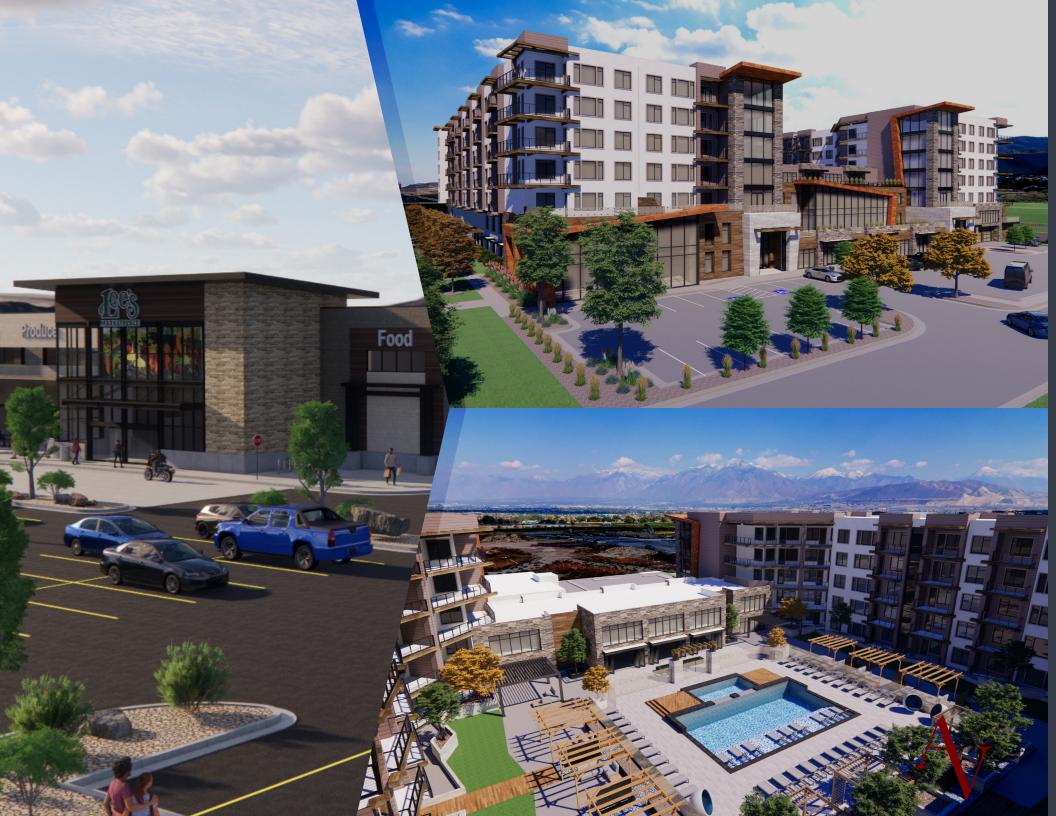

### ACADEMY VILLAGE

#### **PROPERTY** FEATURES

- **50-acre** mix-use development featuring retail, office, multifamily, and hospitality
- Over 380,000 square feet of commercial property
- Located in a flourishing development area of the Salt Lake Valley
- Adjacent to Zions Bank Real
   Academy a major sports and eventcenter
- Anchored by grocery store
- Located near 600 unit Soleil
   Lofts. The first fully solar stacked multifamily community.
- Adjacent to future Salt Lake
   Community College & University
   of Utah Juniper Center sites