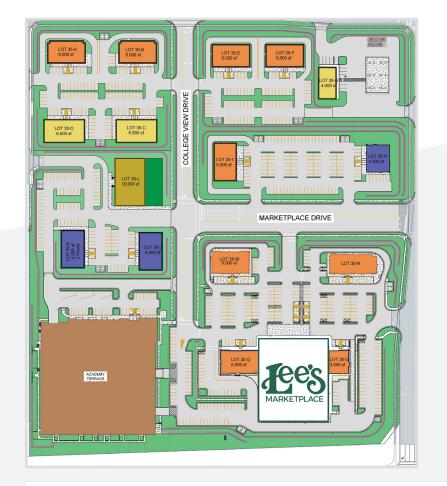

## ACADEMY VILLAGE

#### **SITE PLAN**

#### **POD 35**

| 35-A       | 35-B       | 35-C     | 35-D     | 35-E       |
|------------|------------|----------|----------|------------|
| Restaurant | Restaurant | Retail   | Retail   | Restaurant |
| 6,000 SF   | 6,000 SF   | 6,500 SF | 6,500 SF | 6,000 SF   |
| 35-F       | 35-G       | 35-H     | 35-I     | 35-J       |
| Restaurant | Pharmacy   | Retail   | Retail   | Retail     |
| 6,000 SF   | 11,000 SF  | 6,000 SF | 6,000 SF | 5,500 SF   |
| 35-K       | 35-L       | 35-M     | 35-N     | 35-O       |
| Office     | Office     | Retail   | Retail   | Retail     |
| 9,500 SF   | 21,000 SF  | 6,000 SF | 4,500 SF | 3,000 SF   |
|            |            |          | 35-P     | 35-Q       |
|            |            |          | Grocery  | Retail     |

6,000 SF

35,000 SF

### AVAILABLE **SPACE**

### For Lease

### **POD 39**

| 39-A        | 39-B         | 39-C       | 39-D       | 39-E         |
|-------------|--------------|------------|------------|--------------|
| Gas Station | Restaurant   | Restaurant | Restaurant | Restaurant   |
| 5,400 SF    | 4,800 SF     | 3,000 SF   | 6,000 SF   | 6,000 SF     |
| 39-F        | 39-G         | 39-H       | 39-J       | 39-K         |
| Restaurant  | Restaurant   | Retail     | Retail     | Retail       |
| 6,000 SF    | 6,000 SF     | 7,000 SF   | 6,100 SF   | 8,300 SF     |
| 39-L        | 39-M         | 39-N       | 39-O       | 39-Q         |
| Retail      | Professional | Bank       | Office     | Professional |
| 7,000 SF    | 34,000 SF    | 3,200 SF   | 120,000 SF | 17,400 SF    |

### ACADEMY VILLAGE