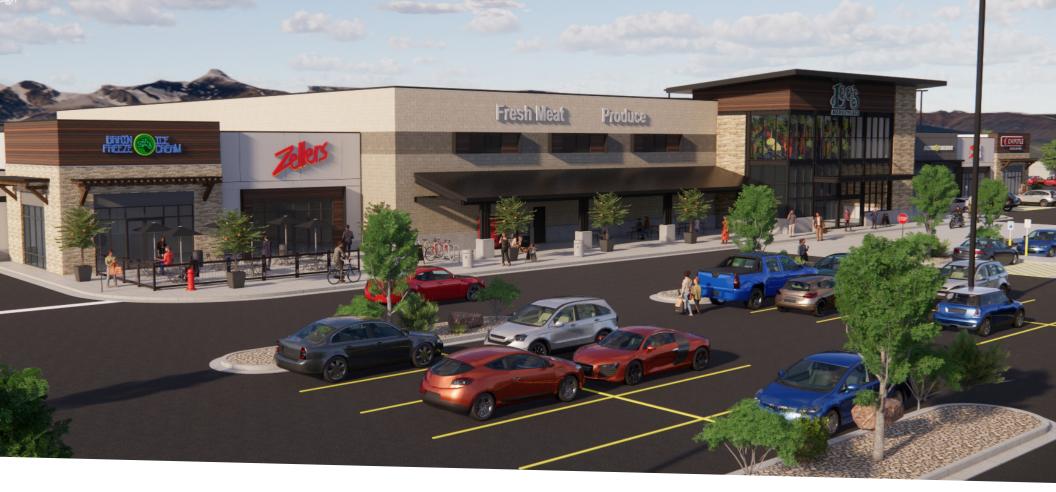

### ACADEMY VILLAGE

#### **PROPERTY** FEATURES

- **50-acre** mix-use development featuring retail, office, multifamily, and hospitality
- Over 380,000 square feet of commercial property
- Located in a flourishing development area of the Salt Lake Valley
- Adjacent to Zions Bank Real
   Academy a major sports and eventcenter
- Anchored by grocery store
- Located near 600 unit Soleil
   Lofts. The first fully solar stacked multifamily community.
- Adjacent to future Salt Lake
   Community College & University
   of Utah Juniper Center sites

### ANCHORED BY GROCERY STORE

#### LEE'S MARKETPLACE

**Lee's Marketplace** is located in rapidly growing Herriman, Utah. This store sits on 2.13 acres with a building size of 35,000 SF. Lee's Marketplace believes that grocery shopping should be a fun and enjoyable experience for their Team and Guests.

This store is part of the Academy Village development which is located perfectly along the Mountain View Corridor to be the center of local commerce for this growing community. Lee's Marketplace pledges to support the local communities in which they serve and to have integrity in all that they do.

#### **DETAILS**

- 35,000 SF anchor grocery store.
- 9,000 SF of adjacent in-line retail co tenancy opportunities.
- Two outparcel retail pads totaling 10,500 SF.
- Part of exciting 50 acre Academy
   Village development.
- Ideally situated along Mountain
   View Corridor
- Increasing population density