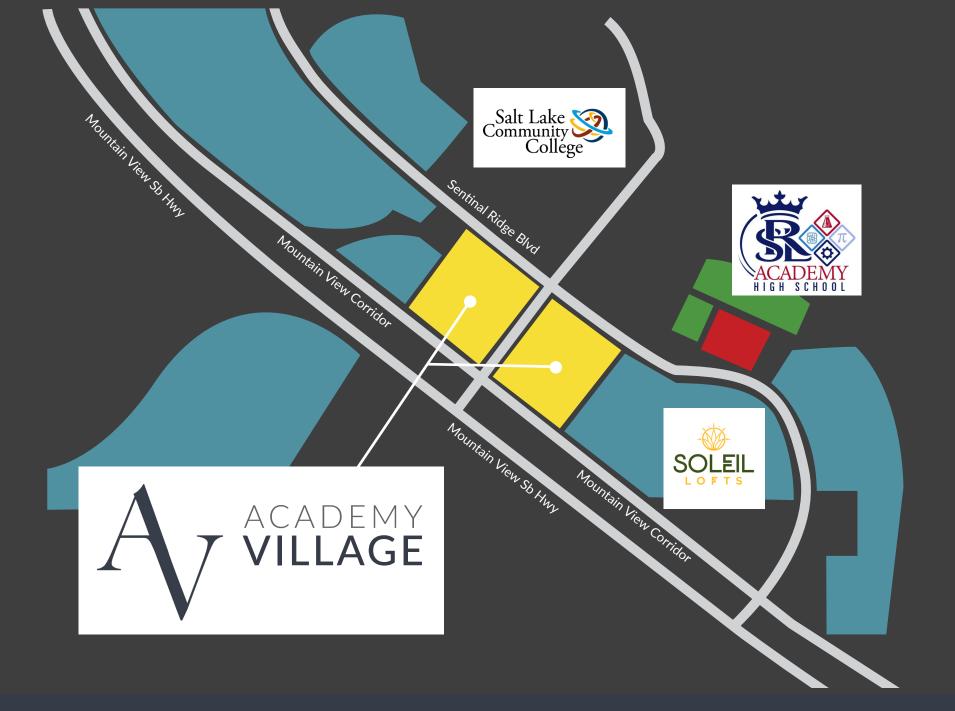

#### **PROPERTY** FEATURES

- **50-acre** mix-use development featuring retail, office, multifamily, and hospitality
- Over 380,000 square feet of commercial property
- Located in a flourishing development area of the Salt Lake Valley
- Adjacent to Zions Bank Real
   Academy a major sports and eventcenter
- Anchored by grocery store
- Located near 600 unit Soleil
   Lofts. The first fully solar stacked multifamily community.
- Adjacent to future Salt Lake
   Community College & University
   of Utah Juniper Center sites

## ACADEMY VILLAGE